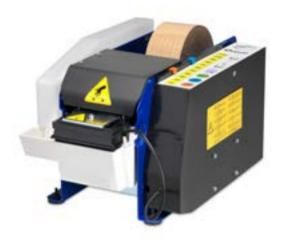

## Dispenser

The paper tape dispenser Lapomatic is an electric dispenser for gummed paper tape, with a water resistant, soft touch control panel. Suitable for closing large numbers of boxes with gummed paper tape.

The Lapomatic has an electronic control system for the cutting of paper tape. This means that the dispenser cuts the pre-set length every time, even when the repeat function is switched on. The Lapomatic is reliable, low-noise, user-friendly and robust. All corrosion sensitive parts are polished or galvanized, which means a long lifetime and low maintenance.