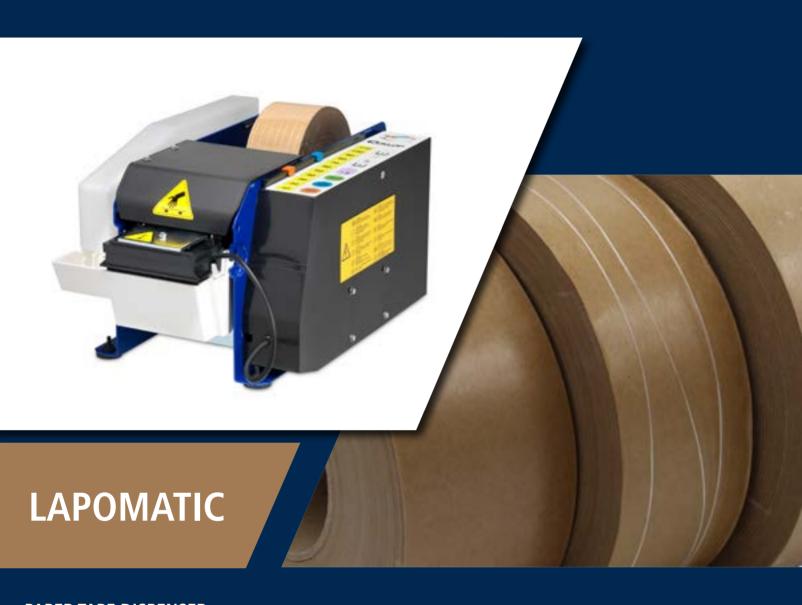

## Dispenser

The paper tape dispenser Lapomatic is an electric dispenser for gummed paper tape, with a water resistant, soft touch control panel. Suitable for closing large numbers of boxes with gummed paper tape.

The Lapomatic has an electronic control system for the cutting of paper tape. This means that the dispenser cuts the pre-set length every time, even when the repeat function is switched on. The Lapomatic is reliable, low-noise, user-friendly and robust. All corrosion sensitive parts are polished or galvanized, which means a long lifetime and low maintenance.