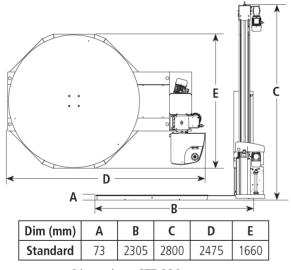

## **Options:**

- Larger turning table
- Fxtended mast
- Access ramp (for hand manouvered fork lift)
- Integrated scale
- Freezer version
- Other options on request

Dimensions CTT 230

< Click for a video of the CTT 230 >