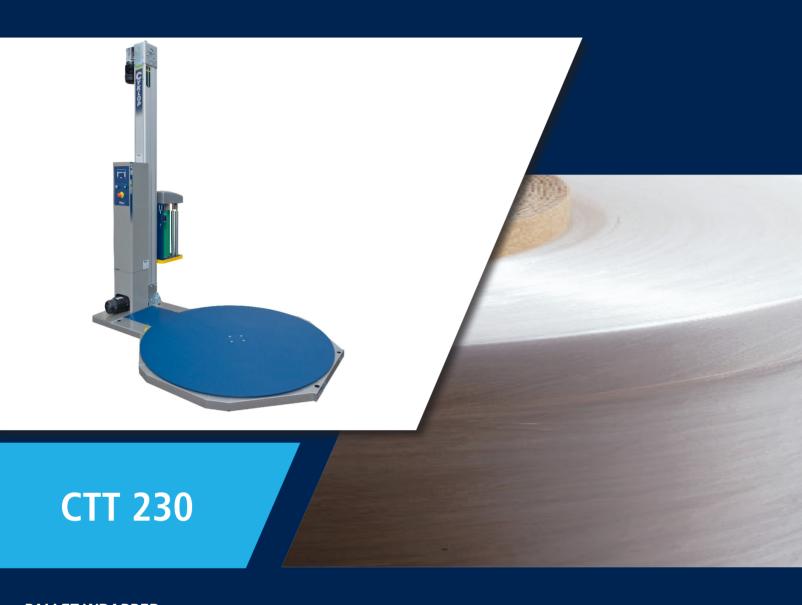

**PALLET WRAPPER** 

The CTT 230 is a turntable wrapper, suitable for stabilizing up to 15 to 20 pallets per day with wrapping film. With this type of pallet wrapper, the product is placed on a turntable, the disc rotates and wraps the film around the product to stabilize the load. The machine is easy to move, with the help of a forklift truck, the pallet wrapper can quickly be placed somewhere else.

The CTT 230 is easy to operate: the operator places the pallet on the turntable, sets the wrapping program, attached and and cuts the film when the pallet is wrapped. The touch display is easy to operate and to "lock". A sensor automatically detects the load height up to a maximum height of 2,200 mm. The CTT 230 is a high-quality Swedish machine that can easily be upgraded with various options (see below).