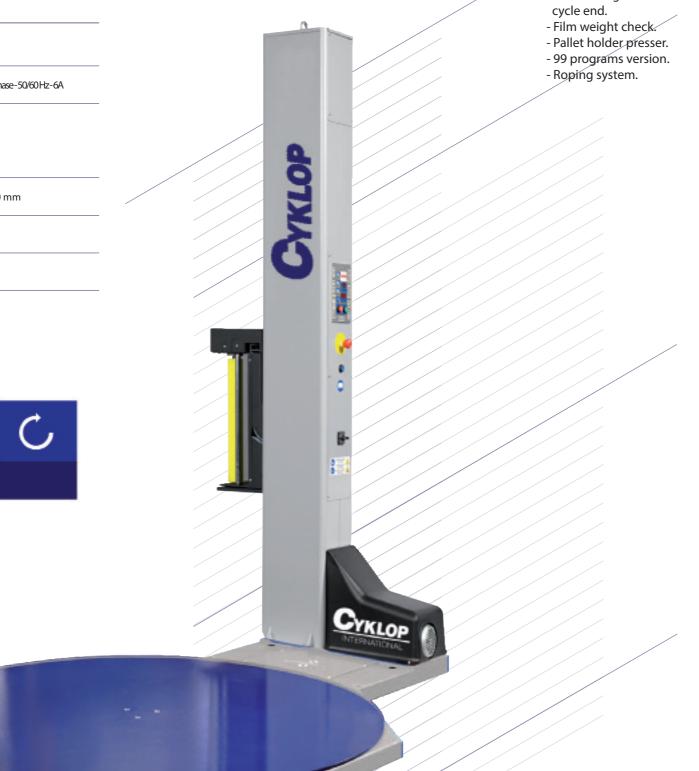

Version 211: Electromagnetic friction adjustable from control panel.

Optionals

- Inox version.
- Acid protection.
- Integrated weighing systems.
- Ramp of loading.
- Increased diameter.
- Mast for loads up
- to 3300 mm high.
- Non-motorized roller conveyor.
- Film cutting device at

Version HS (Horse Shoe).