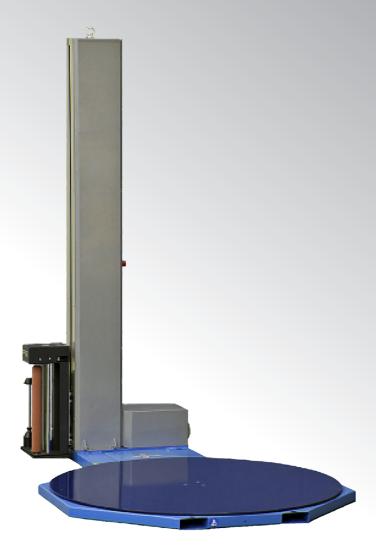

## STRETCH WRAPPER MODEL: CST 211

## CST 211/212 More for Less

New design turntable for wrapping palletised loads of any shape and weight with stretchable film, including macro-holed film.

## **Technical Characteristics**

| 1.00 Kw                     |
|-----------------------------|
| 230V mono-phase-50/60 Hz-6A |
|                             |
| IP 54                       |
| 1000 x 1200 mm              |
| 2500 mm                     |
| 2000 Kg                     |
| Up to 15                    |
|                             |