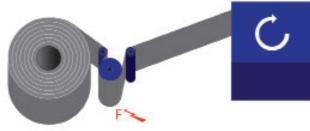

## Save your Money

Version 212: Motorized prestretch system with 3 driven rollers electonically controlled with interchangeable ratios: 150 - 200 - 250%. Control panel easy-to-use. Version features simplifed opration.