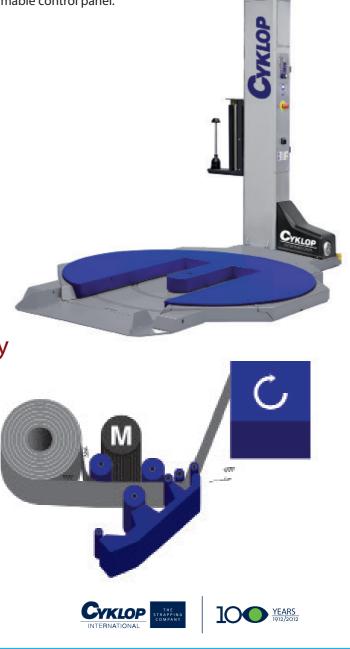

## CST 211/212 More for Less

New design turntable for wrapping palletised loads of any shape and weight with stretchable film, including macro-holed film.

Version 211: Electromagnetic friction adjustable from control panel.

Optionals

- Inox version.
- Acid protection.
- Integrated weighing systems.
- Ramp of loading.
- Increased diameter.
- Mast for loads up
- to 3300 mm high.
- Non-motorized roller conveyor.
- Film cutting device at

Version HS (Horse Shoe).

## Save your Money

Version 212: Motorized prestretch system with 3 driven rollers electonically controlled with interchangeable ratios: 150 - 200 - 250%. Control panel easy-to-use. Version features simplifed opration.